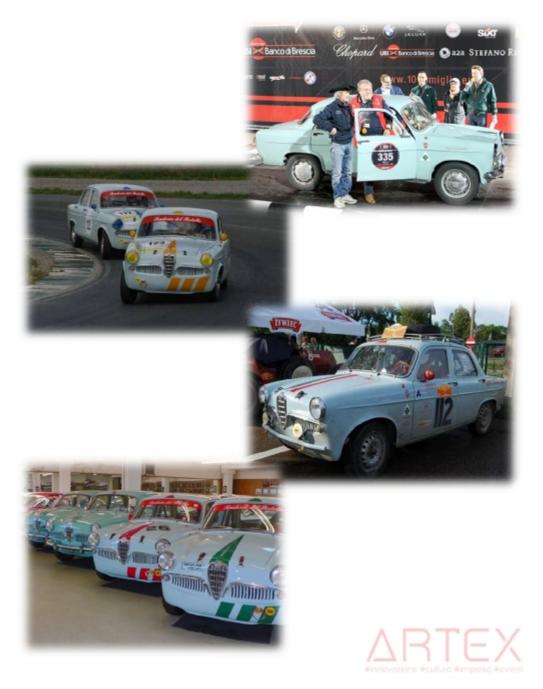

## The Scuderia del Portello and the Alfa Romeo Giulietta

The Scuderia del Portello represents the "history of the Alfa Romeo Sports Brand" on the track.

It organises and takes part in major international races like the 24 Hours of Nürburgring, the London to Sydney Marathon and the London-Mexico World Cup Rally, the 6 Hours of Spa-Francorchamps, the 24 Hour Le Mans Classic, the Grand Prix de Monaco Historique, the Goodwood Revival Meeting, the Goodwood Festival of Speed and many more.

Big winners, the Alfa Romeo Giulietta cars of the Scuderia del Portello have participated in the most prestigious races around the world, such as the 1000 Miglia, the Beijing-Paris, the FIA European Historic Challenger, the Carrera Panamericana in Mexico, the Tour de France and the Tour de España.

Wherever there are stories, races, passion and exclusivity, Scuderia del Portello will be there to represent the Alfa Romeo brand.