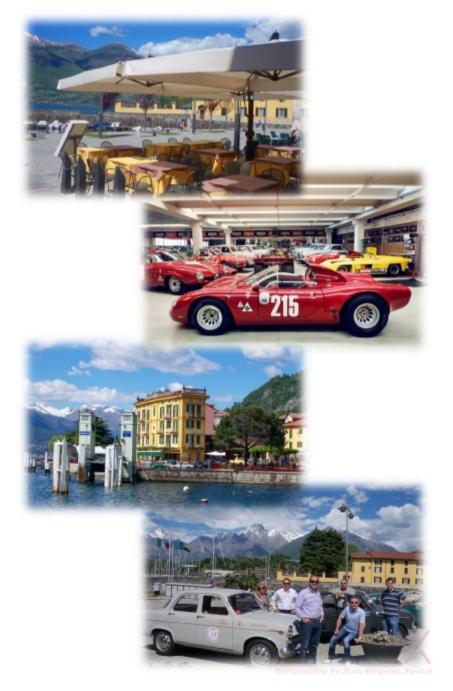

## THE EXPERIENCE

Historic cars, wonderful food, excellent wines and all the beauty of Lake Como: these are the ingredients that will give you a taste of local traditions and splendid Italian culture, in a completely unique experience!

#### SEREGNO

Scuderia del Portello - Via Milano 35 (9.15 a.m.)

Meeting and registration of guests, assignment of historic cars. Practical training session around the local roads.

9.45 a.m: Departure for Lenno, on Lake Como. We will enter the Como branch of the lake at Cernobbio.

LENNO (11.00 a.m - 12.30 p.m)

Coffee break/Aperitif at the Sport Lenno bar followed by a stroll along the lakeside to the Gulf of Venus. If they wish, guests can look around the gardens of Villa Balbianello, a heritage site of the Tremezzina FAI (Italian version of the National Trust).

COLICO (1.30 p.m – 3 p.m)

The cars are parked in the town square in Colico.

Al fresco lunch at the Blue River restaurant then a walk along the lakeside, nestling at the foot of the Valchiavenna mountains.

VARENNA (3.30 p.m - 4.30 p.m)

Coffee/Tea break at the Nilus bar followed by a lakeside stroll at Varenna and a walk around the centre of this old town, the most beautiful village in the Lecco area.

The cars board the ferry for Bellagio.

BELLAGIO (5.15 p.m)

The cars disembark and we drive back to Seregno.

SEREGNO Scuderia del Portello (6.30 p.m)

Arrival and visit to the Scuderia del Portello Museum. Presentation of Certificates of Attendance and trophies, along with wine tasting in collaboration with VINACOLO.