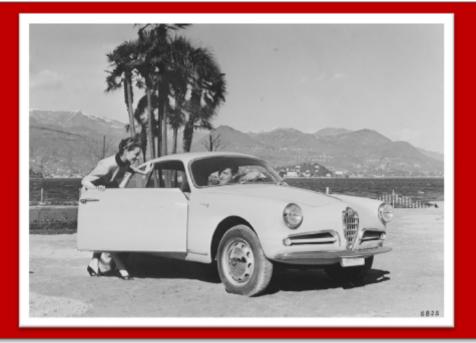

## The Scuderia del Portello and the Alfa Romeo Giulietta

The Scuderia del Portello represents the "history of the Alfa Romeo Sports Brand" on the track.

It organises and takes part in major international races like the 24 Hours of Nürburgring, the London to Sydney Marathon and the London-Mexico World Cup Rally, the 6 Hours of Spa-Francorchamps, the 24 Hour Le Mans Classic, the Grand Prix de Monaco Historique, the Goodwood Revival Meeting, the Goodwood Festival of Speed and many more.

Big winners, the Alfa Romeo Giulietta cars of the Scuderia del Portello have participated in the most prestigious races around the world, such as the 1000 Miglia, the Beijing-Paris, the FIA European Historic Challenger, the Carrera Panamericana in Mexico, the Tour de France and the Tour de España.