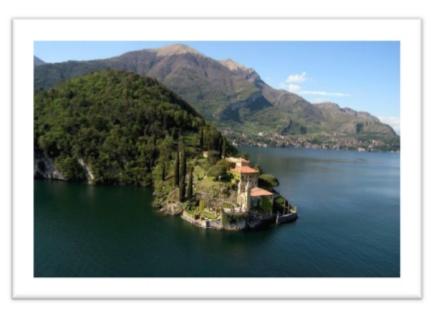

LENNO (11.00 a.m - 12.30 p.m)

Coffee break/Aperitif at the Sport Lenno bar followed by a stroll along the lakeside to the Gulf of Venus. If they wish, guests can look around the gardens of Villa Balbianello, a heritage site of the Tremezzina FAI (Italian version of the National Trust).